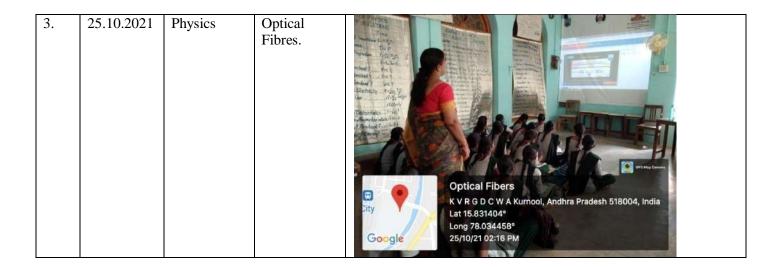

|



## DEPARTMENT OF BIOTECHNOLOGY ANNUAL ACADEMIC PLAN 2020-2021

Name of the Lecturer : P.Sangeetha

**CLASS** : III BIOTECHNOLOGY

SEMESTER :V

#### PAPER V :MOLECULAR BIOLOGY

|      |         | THE O  | P Sargeett         | na .                                                                                                                    | Class : III 8T                       |   |          | year     |             |                              |                         | 1