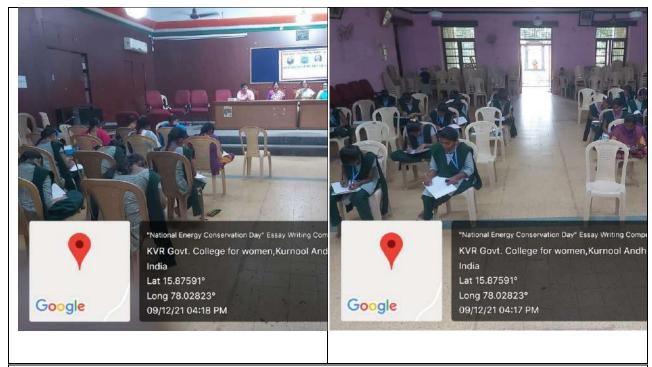

2021 |
| Meeting            |                               |            |
| World Water Day    | Related Activities            |            |
|                    |                               | 16.03.2021 |
|                    |                               |            |
|                    | Staff Council Meeting         | 30.03.2021 |
|                    |                               | 31.03.2021 |



II semester students are performing Resolving power of telescope experiment.



V semester students are performing Calibration of Ohm-meter experiment

#### **PEER** learning



Final year student giving seminar through PPT presentation on topic "Solar Panel and its types"



II semester student giving seminar on topic "Michelson Interferometer".

**Essay writing competition** 



Students participating in Essay writing competitions held in connection with National Energy conservation day 2021.

**Elocution competitions** 

**Poster Presentation** 

competitions



Students participating in Elocution competitions held in connection with National Energy conservation day 2021.



Students participating in poster presentation competitions held in connection with National Energy conservation day 2021

### KVR GOVERNMENT COLLEGE FOR WOMEN (A), KURNOOL.

NAAC Accredited 'A' Grade



# Curricular Plan, Teaching Diary, Teaching Synopsis 2020-21 X I Semester

| Name of the Department | · BIDTECHNOLOGY |
|------------------------|-----------------|
| Name Of The Lecturer   | G. INDRAVATED   |

| Nan         | ne of th | e College :  | LURGO              | Curricular Plan (L