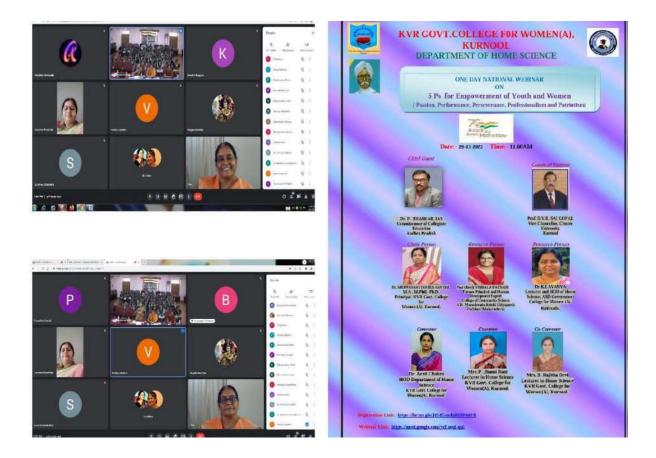

e**: 25-11-2021

Name of the Lecturer: Jhansi Rani

**Topic**: ICT Based Class by – Jhansi Rani on Family Dynamics



**Date**: 14-12-2021

Name of the Lecturer: Jhansi Rani

**Topic :** ICT Based Class by – Jhansi Rani on Consumer protection



**Date**: 18-12-2021

Name of the Lecturer: Dr Arati Chakra

**Topic:** ICT Based Class by Dr Arati Chakra on Family Community Nutrition



**Date**: 6-3-2022

Resource Person: Dr V. Shruthi

 $\textbf{Topic} \ : \text{ICT based health awareness program on PCOD by Dr V. Shruthi} \ , \ Gaene cologist$ 

Medicover Hospital



**Date**: 24-3-2022

Name of the Lecturer: Dr Arati Chakra

Topic: ICT Based Class by Dr Arati Chakra on Family on Community Nutrition



**Date**: 29-3-2022

**Topic:** National webinar on 5P's Empowerment for Women and Youth



**Date** : 30-3-2022

Name of the Lecturer: Jhansi Rani

**Topic :** ICT Based Class by – Jhansi Rani on Family Dynamics



**Date**: 24-08-2021

Name of the Lecturer: G.Girija Rani

**Topic**: Memory Management



**Date**: 15-09-2021

Name of the Lecturer: A. Vineeela

**Topic**: C Functions



**Date**: 28-10-2021

Name of the Lecturer: K.Vishnu Vandana

**Topic**: Big Data: Introduction to Big Data



**Date**: 09-11-2021

Name of the Lecturer: K.Maheswar Reddy

**Topic:** PHP & MYSQL: Form Creation



**Date**: 03-12-2021

Name of the Lecturer : G.Sunitha

**Topic**: Software Engineering: Water fall Model



Date : 16-06-2022

Name of the Lecturer : D.Haveela Bala

**Topic**: C& C++: Data types



# DEPARTMENT OF COMPUTER SCIENCE AND APPLICATIONS ICT CLASSES 2021-22

**Date**: 12-07