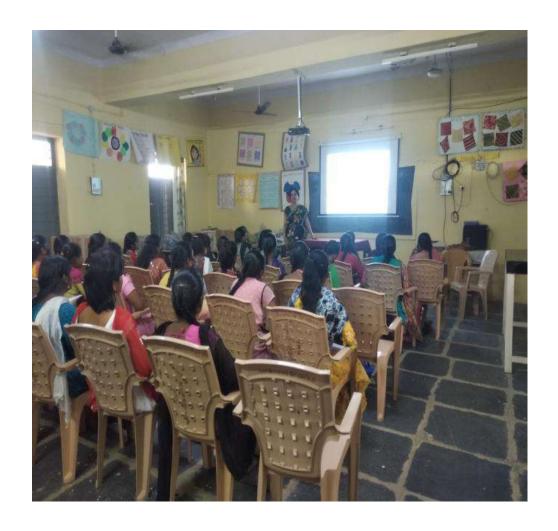

**Date**: 4-10-2021

Name of the Lecturer: Rajitha Devi

**Topic**: ICT Based Class by- Rajitha Devi on Extension- Teaching methods



**Date**: 12-11-2021

Name of the Lecturer: Department of Home Science

**Topic**: Student seminar – Nutrition during Lactation



**Date**: 17-11-2021

Name of the Lecturer: Jhansi Rani

**Topic :** ICT Based Class by – Jhansi Rani and student seminars on Family Dynamics



**Date**: 25-11-2021

Name of the Lecturer: Jhansi Rani

**Topic**: ICT Based Class by – Jhansi Rani on Family Dynamics



**Date**: 14-12-2021

Name of the Lecturer: Jhansi Rani

**Topic :** ICT Based Class by – Jhansi Rani on Consumer protection



**Date**: 18-12-2021

Name of the Lecturer: Dr Arati Chakra

**Topic:** ICT Based Class by Dr Arati Chakra on Family Community Nutrition



**Date**: 6-3-2022

Resource Person: Dr V. Shruthi

 $\textbf{Topic} \ : \text{ICT based health awareness program on PCOD by Dr V. Shruthi} \ , \ Gaene cologist$ 

Medicover Hospital



**Date**: 24-3-2022

Name of the Lecturer: Dr Arati Chakra

Topic: ICT Based Class by Dr Arati Chakra on Family on Community Nutrition



**Date**: 29-3-2022

**Topic:** National webinar on 5P's Empowerment for Women and Youth



**Date** : 30-3-2022

Name of the Lecturer: Jhansi Rani

**Topic :** ICT Based Class by – Jhansi Rani on Family Dynamics



**Date**: 24-08-2021

Name of the Lecturer: G.Girija Rani

**Topic**: Memory Management



**Date**: 15-09-2021

Name of the Lecturer: A. Vineeela

**Topic**: C Functions



**Date**: 28-10-2021

Name of the Lecturer: K.Vishnu Vandana

**Topic**: Big Data: I