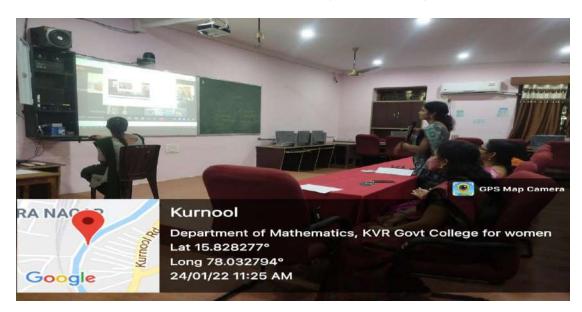

1-2021

Name of the activity: e-Quiz

Youtube link: https://youtu.be/fTaVZbj96XY





**Brief Report:** The department of Mathematics conducted E-Quiz for all III year students on 11-11-2021 through QUIZIZZ app. Students participated using their mobile pnones.

#### **DEPARTMENT OF MATHEMATICS**

**ICT CLASSES 2021-22** 

**Date**:22-12-2021

Name of the activity: PPT Presentation Competition

Activity conducted in association with/Place visited: II Years, Conference Hall

**Number of students benfited:** 8





#### **DEPARTMENT OF MATHEMATICS**

**ICT CLASSES 2021-22** 

Name of the activity: BOS meeting for I year Date: 24-01-2022

Activity conducted in association with/Place visited: S.V.University, Tirupathi.

Name of the Resourse Person: Prof.D.Bharathi, K.Subhashini, Dr.M.Bharathi





**Brief Report :** The department of mathematics has conducted BOS meeting for I year BSc on 24-01-2022 in Online/offline mode and framed syllabus for the first and second semester for the academic year 2021-22. It was resolved to approve the revised syllabus in Mathematics.

#### **DEPARTMENT OF MATHEMATICS**

**ICT CLASSES 2021-22** 

**Date:** 07-02-2022

Name of the activity: Extension activity as a subject expert in BOS

Activity conducted in association with/Place visited: Osmania College, Kurnool

through Online

Name of the Resource Person: Dr.K.Rajani Devi



**Brief Report**: Dr.K.Rajani Devi, In-Charge Dept.of Mathematics has participated in II Year BOS Mathematics for Osmania College, Kurnool as a subject Expert on 07-02-2022 Under Rayalasemma University, Kurnool.

#### DEP