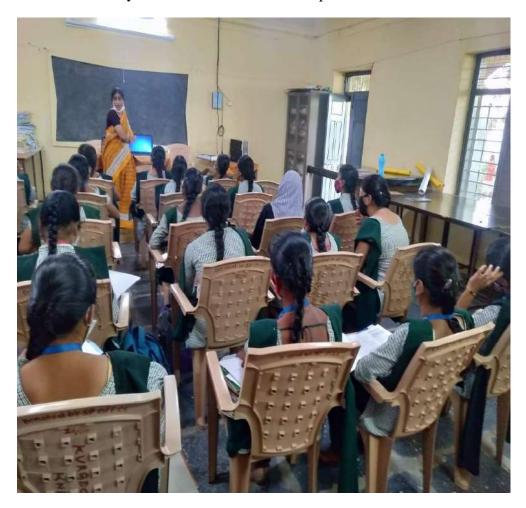

nsi Rani

**Topic :** ICT Based Class by – Jhansi Rani on Basic Nutrition



#### DEPARTMENT OF HOME SCIENCE

#### **ICT CLASSES 2021-22**

**Date**: 4-10-2021

Name of the Lecturer: Rajitha Devi

**Topic**: ICT Based Class by- Rajitha Devi on Extension- Teaching methods



**Date**: 12-11-2021

Name of the Lecturer: Department of Home Science

**Topic**: Student seminar – Nutrition during Lactation



**Date**: 17-11-2021

Name of the Lecturer: Jhansi Rani

**Topic :** ICT Based Class by – Jhansi Rani and student seminars on Family Dynamics



**Date**: 25-11-2021

Name of the Lecturer: Jhansi Rani

**Topic**: ICT Based Class by – Jhansi Rani on Family Dynamics



**Date**: 14-12-2021

Name of the Lecturer: Jhansi Rani

**Topic :** ICT Based Class by – Jhansi Rani on Consumer protection



**Date**: 18-12-2021

Name of the Lecturer: Dr Arati Chakra

**Topic:** ICT Based Class by Dr Arati Chakra on Family Community Nutrition



**Date**: 6-3-2022

Resource Person: Dr V. Shruthi

 $\textbf{Topic} \ : \text{ICT based health awareness program on PCOD by Dr V. Shruthi} \ , \ Gaene cologist$ 

Medicover Hospital



**Date**: 24-3-2022

Name of the Lecturer: Dr Arati Chakra

Topic: ICT Based Class by Dr Arati Chakra on Family on Community Nutrition



**Date**: 29-3-2022

**Topic:** National webinar on 5P's Empowerment for Women and Youth



**Date** : 30-3-2022

Name of the Lecturer: Jhansi Rani

**Topic :** ICT Based Class by – Jhansi Rani on Family Dynamics



**Date**: 24-08-2021

Name of the Lecturer: G.Girija Rani

**Topic**: Memory Management



**Date**: 15-09-2021

Name