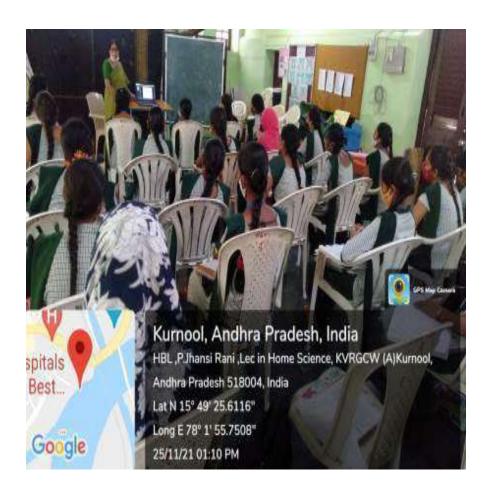

Topic: ICT Based Class by DrArati Chakra Nutritional management of Pregnancy



**Date**: 24-09-2021

Name of the Lecturer: Jhansi Rani

**Topic :** ICT Based Class by – Jhansi Rani on Basic Nutrition



#### DEPARTMENT OF HOME SCIENCE

#### **ICT CLASSES 2021-22**

**Date**: 4-10-2021

Name of the Lecturer: Rajitha Devi

**Topic**: ICT Based Class by- Rajitha Devi on Extension- Teaching methods



**Date**: 12-11-2021

Name of the Lecturer: Department of Home Science

**Topic**: Student seminar – Nutrition during Lactation



**Date**: 17-11-2021

Name of the Lecturer: Jhansi Rani

**Topic :** ICT Based Class by – Jhansi Rani and student seminars on Family Dynamics



**Date**: 25-11-2021

Name of the Lecturer: Jhansi Rani

**Topic**: ICT Based Class by – Jhansi Rani on Family Dynamics



**Date**: 14-12-2021

Name of the Lecturer: Jhansi Rani

**Topic :** ICT Based Class by – Jhansi Rani on Consumer protection



**Date**: 18-12-2021

Name of the Lecturer: Dr Arati Chakra

**Topic:** ICT Based Class by Dr Arati Chakra on Family Community Nutrition



**Date**: 6-3-2022

Resource Person: Dr V. Shruthi

 $\textbf{Topic} \ : \text{ICT based health awareness program on PCOD by Dr V. Shruthi} \ , \ Gaene cologist$ 

Medicover Hospital



**Date**: 24-3-2022

Name of the Lecturer: Dr Arati Chakra

Topic: ICT Based Class by Dr Arati Chakra on Family on Community Nutrition



**Date**: 29-3-2022

**Topic:** National webinar on 5P's Empowerment for Women and Youth



**Date** : 30-3-2022

Name of the Lecturer: Jhansi Rani

**Topic :** ICT Based Class by – Jhansi Rani on Family Dy