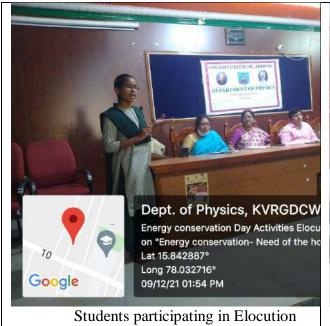

| 16.03.2021 |
|                    |                               |            |
|                    | Staff Council Meeting         | 30.03.2021 |
|                    |                               | 31.03.2021 |



II semester students are performing Resolving power of telescope experiment.



V semester students are performing Calibration of Ohm-meter experiment

#### **PEER** learning



Final year student giving seminar through PPT presentation on topic "Solar Panel and its types"



II semester student giving seminar on topic "Michelson Interferometer".

**Essay writing competition** 



Students participating in Essay writing competitions held in connection with National Energy conservation day 2021.

**Elocution competitions** 

**Poster Presentation** 

competitions



Students participating in Elocution competitions held in connection with National Energy conservation day 2021.



Students participating in poster presentation competitions held in connection with National Energy conservation day 2021

### KVR GOVERNMENT COLLEGE FOR WOMEN (A), KURNOOL.

NAAC Accredited 'A' Grade



# Curricular Plan, Teaching Diary, Teaching Synopsis 2020-21 X I Semester

| Name of the Department | · BIDTECHNOLOGY |
|------------------------|-----------------|
| Name Of The Lecturer   | G. INDRAVATED   |

| Nan         | ne of th | e College :  | LURGO              | Curricular Plan (Lecturer wise): 20 |                                                             | Na | me of th             | e Depar | tment:            | Bish                         | rechest