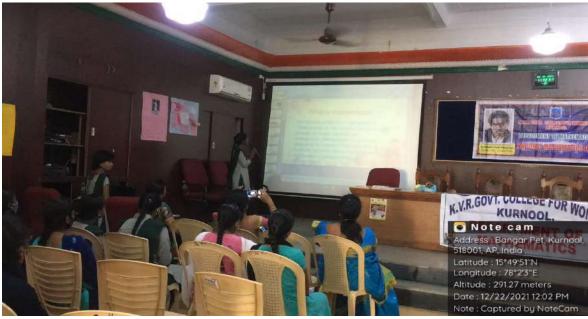

RTMENT OF ECONOMICS

ICT CLASSES 2021-22

Name of the Lecturer : B. Varalashmi

**Topic**: Rural Market



# DEPARTMENT OF ECONOMICS ICT CLASSES 2021-22

Name of the Lecturer : B. Varalashmi

**Topic**: Nabard



#### **DEPARTMENT OF MATHEMATICS**

ICT CLASSES 2021-22

**Date:** 11-11-2021

Name of the activity: e-Quiz

Youtube link: https://youtu.be/fTaVZbj96XY





**Brief Report:** The department of Mathematics conducted E-Quiz for all III year students on 11-11-2021 through QUIZIZZ app. Students participated using their mobile pnones.

#### **DEPARTMENT OF MATHEMATICS**

**ICT CLASSES 2021-22** 

**Date**:22-12-2021

Name of the activity: PPT Presentation Competition

Activity conducted in association with/Place visited: II Years, Conference Hall

**Number of students benfited:** 8





#### **DEPARTMENT OF MATHEMATICS**

**ICT CLASSES 2021-22** 

Name of the activity: BOS meeting for I year Date: 24-01-2022

Activity conducted in association with/Place visited: S.V.University, Tirupathi.

Name of the Resourse Person: Prof.D.Bharathi, K.Subhashini, Dr.M.Bharathi





**Brief Report :** The department of mathematics has conducted BOS meeting for I year BSc on 24-01-2022 in Online/offline mode and framed syllabus for the first and second semester for the academic year 2021-22. It was resolved to approve the revised syllabus in Mathematics.

#### **DEPARTMENT OF MATHEMATICS**

**ICT CLASSES 2021-22** 

**Date:** 07-02-2022

Name of the activity: Extension activity as a subject expert in BOS

Activity conducted in association with/Place visited: Osmania College, Kurnool

th