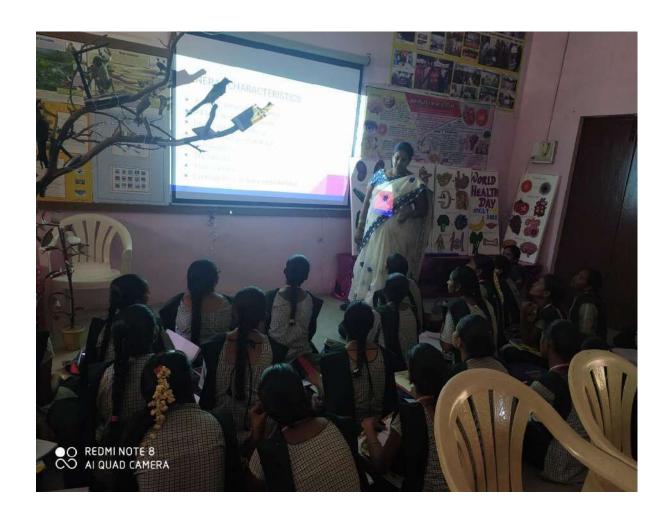

Students



**Brief Report :** The department of mathematics conducted a "Quiz "using the Quizizz app for all I MPC, MPCs & MCDs students on 09-02-2022 on the topic Differential Equations..Students participated actively through their mobile phones.

#### DEPARTMENT OF MATHEMATICS ICT CLASSES 2021-22

**Date:** 26-04-2022

Name of the activity: Online Quiz

**Resource Persons:** Staff and Students



**Brief Report :** An e-Quiz was conducted by department of Mathematics for III Semester students on Group theory. The quiz was conducted in Google forms platform. Students actively participated in the quiz.

#### DEPARTMENT OF ZOOLOGY

**ICT CLASSES 2021-2022** 

**Date:** 18-09-2021

Name of the Topic: Polymerase chain reaction

Class: II B.Sc., (Bioc.Z.C)

**No. of Students attended: 35** 



### DEPARTMENT OF ZOOLOGY ICT CLASSES 2021-2022

**Date:** 28-01-2022

Name of the Faculty: Dr.T.Lavanya

Name of the Topic: Blotting techniques

Class: II B.Sc., (Bioc.Z.C)

No. of Students attended: 30



### DEPARTMENT OF ZOOLOGY ICT CLASSES 2021-2022

**Date:** 19-02-2022

Name of the Topic: Plasma Membrane

Class: III B.Sc., (Bioc.Z.C)-Immune System

**No. of Students attended**: 38



#### DEPARTMENT OF ZOOLOGY ICT CLASSES 2021-2022

**Date:** 11-03-2022

Name of the Topic: History of cell biology

Class: II B.Sc., (Bioc.Z.C)

**No. of Students attended: 38** 



#### DEPARTMENT OF ZOOLOGY ICT CLASSES 2021-2022

**Date:** 12-04-2022

Class: II B.Sc., (BZC)

**No. of Students attended**: 50



# DEPARTMENT OF ZOOLOGY ICT CLASSES 2021-2022

**Date:** 12-04-2022

Name of the Faculty: