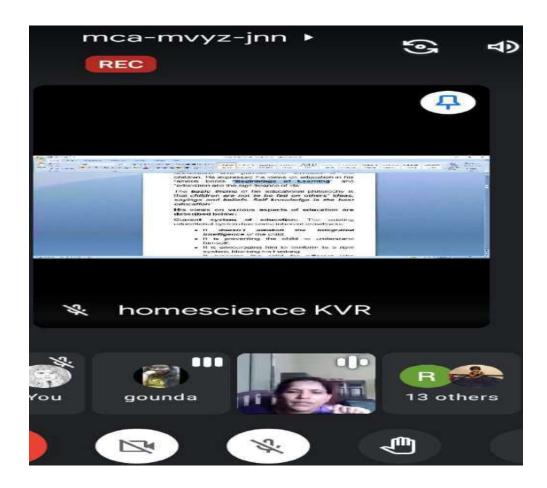

Date** :06-11-2021

Name of the Lecturer : G.Indravathi

**Topic**: Restriction enzymes



### ICT CLASSES 2021-22

**Date** :17-09-2021

Name of the Lecturer: P.Sangeetha

**Topic**: DNA Replication



### ICT CLASSES 2021-22

**Date** :27-01-2022

Name of the Lecturer: P.Sangeetha

**Topic**: Organs of Immune System



#### DEPARTMENT OF HOME SCIENCE

#### **ICT CLASSES 2021-22**

**Date** :17-06-2021

Name of the Lecturer: Department of Home Science

**Topic :** ICT Based Class – Orientation to Certificate course – You Tube Lessons



**Date** :19-06-2021

Name of the Lecturer: Rajitha Devi

**Topic**: ICT Based Class by- Rajitha Devi on fashion cycles



**Date** :30-07-2021

Name of the Lecturer: Dr Arati Chakra

Topic: ICT Based Class by Dr Arati Chakra on Early Childhood Education



**Date**: 23-08-2021

Name of the Lecturer: Jhansi Rani

**Topic**: ICT Based Class by – Jhansi Rani on Housing for better living



**DEPARTMENT OF HOME SCIENCE** 

**Date**: 10-09-2021

Name of the Lecturer: Rajitha Devi

**Topic**: ICT Based Class by- Rajitha Devi on Traditional textiles



**Date**: 12-11-2021

Name of the Lecturer: Dr Arati Chakra

Topic: ICT Based Class by DrArati Chakra Nutritional management of Pregnancy



**Date**: 24-09-2021

Name of the Lecturer: Jhansi Rani

**Topic :** ICT Based Class by – Jhansi Rani on Basic Nutrition



#### DEPARTMENT OF HOME SCIENCE

#### **ICT CLASSES 2021-22**

**Date**: 4-10-2021

Name of the Lecturer: Rajitha Devi

**Topic**: ICT Based Class by- Rajitha Devi on Extension- Teaching methods



**Date**: 12-11-2021

Name of the Lectur