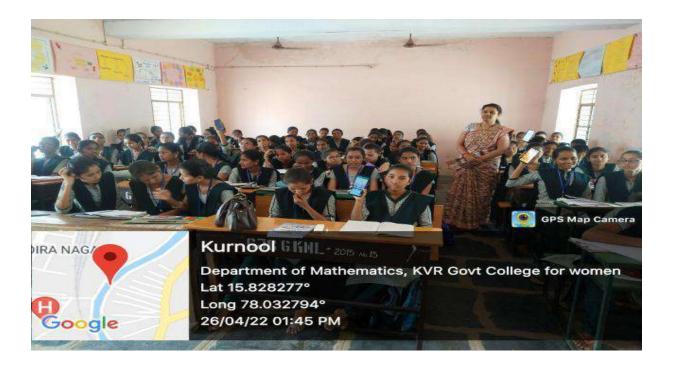

of the Resource Person: Dr.K.Rajani Devi



**Brief Report**: Dr.K.Rajani Devi, In-Charge Dept.of Mathematics has participated in II Year BOS Mathematics for Osmania College, Kurnool as a subject Expert on 07-02-2022 Under Rayalasemma University, Kurnool.

#### DEPARTMENT OF MATHEMATICS ICT CLASSES 2021-22

**Date:** 09-02-2022

Name of the activity: Online Quiz

**Resource Persons:** Staff and Students



**Brief Report :** The department of mathematics conducted a "Quiz "using the Quizizz app for all I MPC, MPCs & MCDs students on 09-02-2022 on the topic Differential Equations..Students participated actively through their mobile phones.

#### DEPARTMENT OF MATHEMATICS ICT CLASSES 2021-22

**Date:** 26-04-2022

Name of the activity: Online Quiz

**Resource Persons:** Staff and Students



**Brief Report :** An e-Quiz was conducted by department of Mathematics for III Semester students on Group theory. The quiz was conducted in Google forms platform. Students actively participated in the quiz.

#### DEPARTMENT OF ZOOLOGY

**ICT CLASSES 2021-2022** 

**Date:** 18-09-2021

Name of the Topic: Polymerase chain reaction

Class: II B.Sc., (Bioc.Z.C)

**No. of Students attended: 35** 



### DEPARTMENT OF ZOOLOGY ICT CLASSES 2021-2022

**Date:** 28-01-2022

Name of the Faculty: Dr.T.Lavanya

Name of the Topic: Blotting techniques

Class: II B.Sc., (Bioc.Z.C)

No. of Students attended: 30



### DEPARTMENT OF ZOOLOGY ICT CLASSES 2021-2022

**Date:** 19-02-2022

Name of the Topic: Plasma Membrane

Class: III B.Sc., (Bioc.Z.C)-Immune System

**No. of Students attended**: 38



####