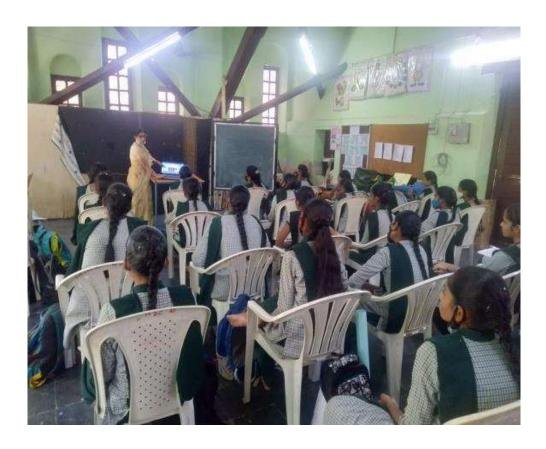

021

Name of the Lecturer: P.Sangeetha

**Topic**: DNA Replication



### ICT CLASSES 2021-22

**Date** :27-01-2022

Name of the Lecturer: P.Sangeetha

**Topic**: Organs of Immune System



#### DEPARTMENT OF HOME SCIENCE

#### **ICT CLASSES 2021-22**

**Date** :17-06-2021

Name of the Lecturer: Department of Home Science

**Topic :** ICT Based Class – Orientation to Certificate course – You Tube Lessons



**Date** :19-06-2021

Name of the Lecturer: Rajitha Devi

**Topic**: ICT Based Class by- Rajitha Devi on fashion cycles



**Date** :30-07-2021

Name of the Lecturer: Dr Arati Chakra

Topic: ICT Based Class by Dr Arati Chakra on Early Childhood Education



**Date**: 23-08-2021

Name of the Lecturer: Jhansi Rani

**Topic**: ICT Based Class by – Jhansi Rani on Housing for better living



**DEPARTMENT OF HOME SCIENCE** 

**Date**: 10-09-2021

Name of the Lecturer: Rajitha Devi

**Topic**: ICT Based Class by- Rajitha Devi on Traditional textiles



**Date**: 12-11-2021

Name of the Lecturer: Dr Arati Chakra

Topic: ICT Based Class by DrArati Chakra Nutritional management of Pregnancy



**Date**: 24-09-2021

Name of the Lecturer: Jhansi Rani

**Topic :** ICT Based Class by – Jhansi Rani on Basic Nutrition



#### DEPARTMENT OF HOME SCIENCE

#### **ICT CLASSES 2021-22**

**Date**: 4-10-2021

Name of the Lecturer: Rajitha Devi

**Topic**: ICT Based Class by- Rajitha Devi on Extension- Teaching methods



**Date**: 12-11-2021

Name of the Lecturer: Department of Home Science

**Topic**: Student seminar – Nutrition during Lactation



**Date**: 17-11-2021

Name of the Lecturer