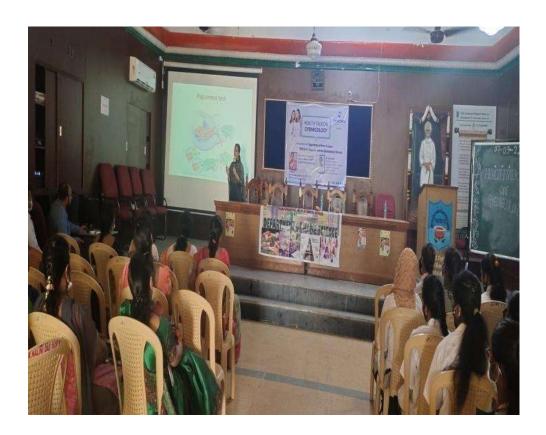

ent of Home Science

**Topic**: Student seminar – Nutrition during Lactation



**Date**: 17-11-2021

Name of the Lecturer: Jhansi Rani

**Topic :** ICT Based Class by – Jhansi Rani and student seminars on Family Dynamics



**Date**: 25-11-2021

Name of the Lecturer: Jhansi Rani

**Topic**: ICT Based Class by – Jhansi Rani on Family Dynamics



**Date**: 14-12-2021

Name of the Lecturer: Jhansi Rani

**Topic :** ICT Based Class by – Jhansi Rani on Consumer protection



**Date**: 18-12-2021

Name of the Lecturer: Dr Arati Chakra

**Topic:** ICT Based Class by Dr Arati Chakra on Family Community Nutrition



**Date**: 6-3-2022

Resource Person: Dr V. Shruthi

 $\textbf{Topic} \ : \text{ICT based health awareness program on PCOD by Dr V. Shruthi} \ , \ Gaene cologist$ 

Medicover Hospital



**Date**: 24-3-2022

Name of the Lecturer: Dr Arati Chakra

Topic: ICT Based Class by Dr Arati Chakra on Family on Community Nutrition



**Date**: 29-3-2022

**Topic:** National webinar on 5P's Empowerment for Women and Youth



**Date** : 30-3-2022

Name of the Lecturer: Jhansi Rani

**Topic :** ICT Based Class by – Jhansi Rani on Family Dynamics



**Date**: 24-08-2021

Name of the Lecturer: G.Girija Rani

**Topic**: Memory Management



**Date**: 15-09-2021

Name of the Lecturer: A. Vineeela

**Topic**: C Functions



**Date**: 28-10-2021

Name of the Lecturer: K.Vishnu Vandana

**Topic**: Big Data: Introduction to Big Data



**Date**: 09-11-2021

Name of the Lecturer: K.Maheswar Reddy

**Topic:** PHP & MYSQL: Form Creation



**Date**: 03-12-2021

Name of the Lecturer : G.Sunitha