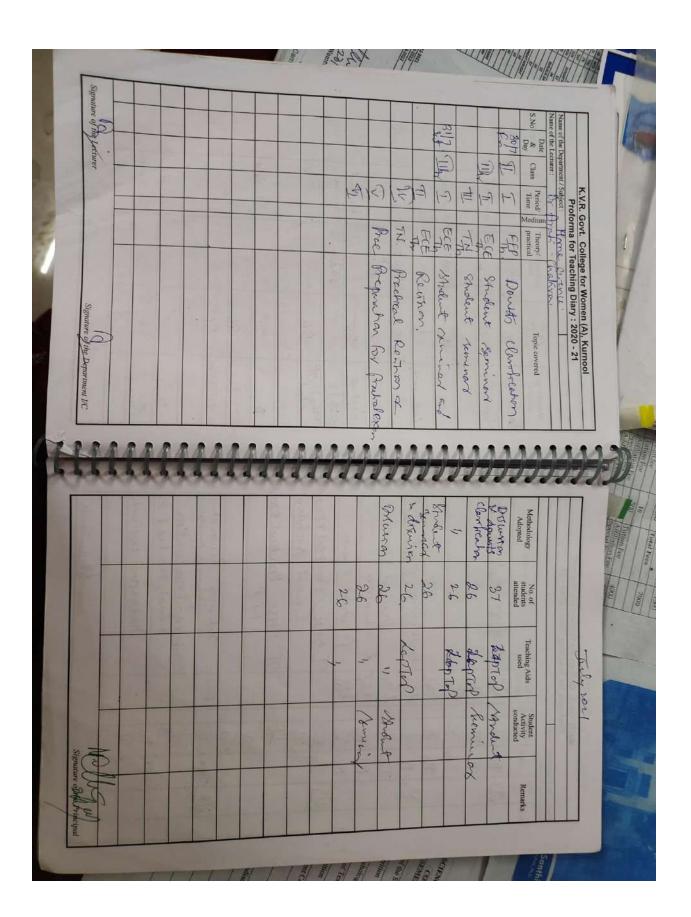

| Nan         | ne of th | e College :  | LURGO              | Curricular Plan (Lecturer wise): 20 |                                                             | Na | me of th             | e Depar | tment:            | Bish                         | rechest               | 004 |                   |                              |             |
|-------------|----------|--------------|--------------------|-------------------------------------|-------------------------------------------------------------|----|----------------------|---------|-------------------|------------------------------|-----------------------|-----|-------------------|------------------------------|-------------|
|             |          | e Lecturer : |                    | SKAVATO                             | Class: 10                                                   | Ye | ar 30                | 12a-    | 2021              |                              |                       |     |                   | Pape                         | 17/         |
| - Committee | T        | S LOCIDIE!   | 10000000           |                                     |                                                             | -9 |                      | Curri   | cular Activit     | у                            |                       |     | Co                | - curricula                  | ar Activity |
| No          | Mont     | h Week       | Hours<br>Available | Syllabus topic                      | Additional<br>Input/ Value<br>Addition<br>Provided //agught |    | Activity<br>inducted |         | Whether conducted | If not,<br>Alternate<br>date | Activity<br>Conducted |     | Whether conducted | if not,<br>Alternate<br>date | Remark      |
|             | JONE     | 1 Week       | 3+3                | Best lines of Genetic Engineering   | Terminette,                                                 |    | F                    | 20 20   | Yan               |                              | Series                | 1   | 904               |                              |             |
|             |          | 2 Week       | 3+3                | Butiletian Engine                   | Biological<br>Equiposition                                  |    | P                    | 8       | 161               |                              | Buig                  | -1  | Yes               |                              |             |
|             |          | 3 Week       | 3+3                | DNA modifying Engyren               | territoria                                                  |    | TP                   | 3       | You               |                              | 5D                    | -1  | 401               |                              |             |
|             |          | 4 Week       | 3+3                | Type of legation                    | Methan                                                      |    | TP                   | 98.33   | *-to.             |                              | Elip<br>text          | 1.  | Her               |                              |             |
|             | inly     | 1 Week       | 3+3                | General Peanuer & Types             | Advansor                                                    |    | TP                   | 3       | Yer               |                              | Sen                   | 1   | 40                | 1                            |             |
|             | 1        | 2 Week       | 3+3                | Plannid Vactor                      | Example,                                                    | 3  | T<br>P               | . OT 33 | yan               |                              | Sem                   | -   | 1 Ye              |                              |             |
|             | 3        | 3 Week       | 3 +3               | A plage Vector                      | Commen                                                      | E  | T P                  | 3       | 401               |                              | 93                    |     | 1                 | ten                          |             |
|             | 4        | Week         | 3+3                | Comed a Shutte Waler                | toca-t<br>advance                                           | E  | T                    | 2 3     | Yan               |                              | Q                     | uiz | 1                 | 400                          |             |
| 1           | the      | Pecturer     |                    | Signature of the D                  | Popartment I/c                                              | E  |                      |         | A                 |                              |                       |     |                   |                              | Signatu     |