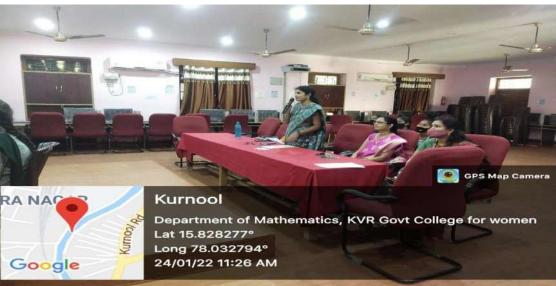

2021

Name of the activity: e-Quiz

Youtube link: https://youtu.be/fTaVZbj96XY





**Brief Report:** The department of Mathematics conducted E-Quiz for all III year students on 11-11-2021 through QUIZIZZ app. Students participated using their mobile pnones.

#### **DEPARTMENT OF MATHEMATICS**

**ICT CLASSES 2021-22** 

**Date**:22-12-2021

Name of the activity: PPT Presentation Competition

Activity conducted in association with/Place visited: II Years, Conference Hall

**Number of students benfited:** 8





#### **DEPARTMENT OF MATHEMATICS**

**ICT CLASSES 2021-22** 

Name of the activity: BOS meeting for I year Date: 24-01-2022

Activity conducted in association with/Place visited: S.V.University, Tirupathi.

Name of the Resourse Person: Prof.D.Bharathi, K.Subhashini, Dr.M.Bharathi





**Brief Report :** The department of mathematics has conducted BOS meeting for I year BSc on 24-01-2022 in Online/offline mode and framed syllabus for the first and second semester for the academic year 2021-22. It was resolved to approve the revised syllabus in Mathematics.

#### **DEPARTMENT OF MATHEMATICS**

**ICT CLASSES 2021-22** 

**Date:** 07-02-2022

Name of the activity: Extension activity as a subject expert in BOS

Activity conducted in association with/Place visited: Osmania College, Kurnool

through Online

Name of the Resource Person: Dr.K.Rajani Devi



**Brief Report**: Dr.K.Rajani Devi, In-Charge Dept.of Mathematics has participated in II Year BOS Mathematics for Osmania College, Kurnool as a subject Expert on 07-02-2022 Under Rayalasemma University, Kurnool.

#### DEPAR