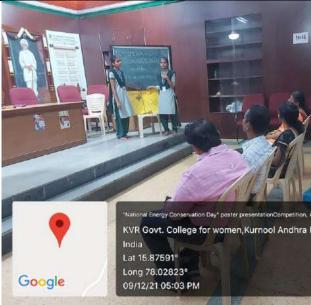

taff Council Meeting         | 30.03.2021 |
|                    |                               | 31.03.2021 |



II semester students are performing Resolving power of telescope experiment.



V semester students are performing Calibration of Ohm-meter experiment

#### **PEER** learning



Final year student giving seminar through PPT presentation on topic "Solar Panel and its types"



II semester student giving seminar on topic "Michelson Interferometer".

**Essay writing competition** 



Students participating in Essay writing competitions held in connection with National Energy conservation day 2021.

**Elocution competitions** 

**Poster Presentation** 

competitions



Students participating in Elocution competitions held in connection with National Energy conservation day 2021.



Students participating in poster presentation competitions held in connection with National Energy conservation day 2021

### KVR GOVERNMENT COLLEGE FOR WOMEN (A), KURNOOL.

NAAC Accredited 'A' Grade



# Curricular Plan, Teaching Diary, Teaching Synopsis 2020-21 X I Semester

| Name of the Department | · BIDTECHNOLOGY |
|------------------------|-----------------|
| Name Of The Lecturer   | G. INDRAVATED   |

| Nan         | ne of th | e College :  | LURGO              | Curricular Plan (Lecturer wise): 20 |                                                             | Na | me of th             | e Depar | tment:            | Bish                         | rechest               | 004 |                   |                              |             |
|-------------|----------|-----------