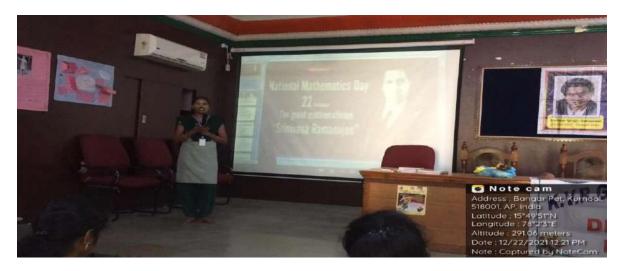

PARTMENT OF ECONOMICS

ICT CLASSES 2021-22

Name of the Lecturer : B. Varalashmi

**Topic**: Rural Market



# DEPARTMENT OF ECONOMICS ICT CLASSES 2021-22

Name of the Lecturer : B. Varalashmi

**Topic**: Nabard



#### **DEPARTMENT OF MATHEMATICS**

ICT CLASSES 2021-22

**Date:** 11-11-2021

Name of the activity: e-Quiz

Youtube link: https://youtu.be/fTaVZbj96XY





**Brief Report:** The department of Mathematics conducted E-Quiz for all III year students on 11-11-2021 through QUIZIZZ app. Students participated using their mobile pnones.

#### **DEPARTMENT OF MATHEMATICS**

**ICT CLASSES 2021-22** 

**Date**:22-12-2021

Name of the activity: PPT Presentation Competition

Activity conducted in association with/Place visited: II Years, Conference Hall

**Number of students benfited:** 8





#### **DEPARTMENT OF MATHEMATICS**

**ICT CLASSES 2021-22** 

Name of the activity: BOS meeting for I year Date: 24-01-2022

Activity conducted in association with/Place visited: S.V.University, Tirupathi.

Name of the Resourse Person: Prof.D.Bharathi, K.Subhashini, Dr.M.Bharathi





**Brief Report :** The department of mathematics has conducted BOS meeting for I year BSc on 24-01-2022 in Online/offline mode and framed syllabus for the first and second semester for the academic year 2021-22. It was resolved to approve the revised syllabus in Mathematics.

#### **DEPARTMENT OF MATHEMATICS**

**ICT CLASSES 2021-22** 

**Date:** 07-02-2022

Name of the activity: Extension activity as a subject expert in BOS

Activity conducted in association with/Place visited: Osmania College, Kurnool